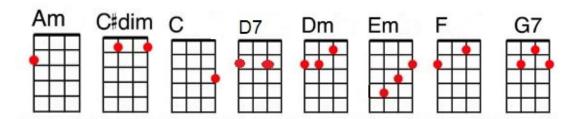

## [G7] [C] [D7] [G7] [C]

Have a **[C]**Holly Jolly Christmas, it's the best time **[C#dim]**of the **[G7]**year I don't know if there'll be snow, but have a cup of **[C]**cheer

[C]Have a Holly Jolly Christmas, and when you walk [C#dim]down the [G7]street, Say hello to friends you know and everyone you [C]meet

[F]Hey Ho the [Em]mistletoe, [G7]hung where you can [C]see [Dm]Somebody's waiting [Am]there, [D7Stop]kiss her once for [G7Stop]me

Have a [C]Holly jolly Christmas and in case you [C#dim]didn't [G7]hear [G7]Oh by golly, have a [C]Holly Jolly [D7]Christmas [G7]this [C]year